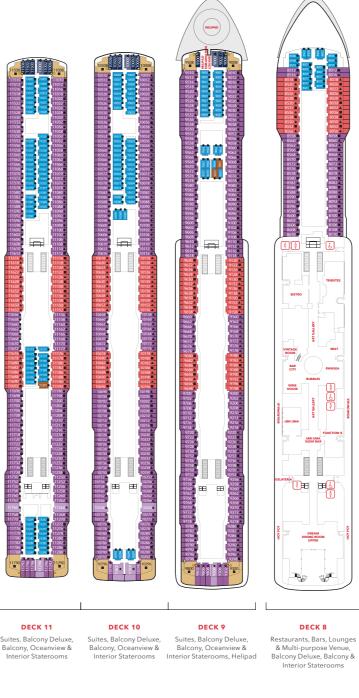

# **Genting Dream Deck Plans**

Interior Stateroom (Accessible)

Up to two persons occupancy available Third person occupancy available Up to four persons occupancy available

When it comes to safety, we are leaving nothing to chance.

Restaurant, Café Lounges & Entertainment Venues

Interior Stateroo

 Connecting Stateroom -- Adjoining Stateroom