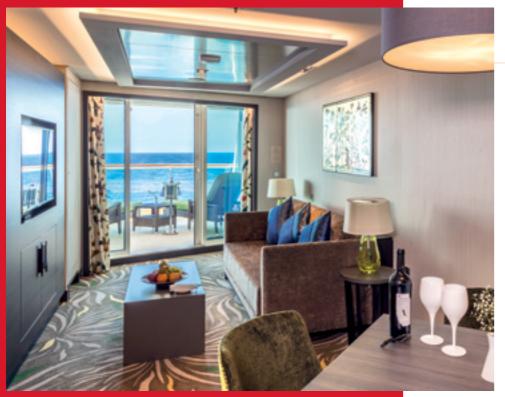

### PALACE PENTHOUSE

Approx 56 - 115.4 sq.m Max Occupancy 4 - 6\* Deck 13 / 16 1 King-size Bed + 1 Double Sofa Bed / 1 Queen-size Bed + 2 Double Sofa Beds / 1 Queen-size Bed + 1 Double Sofa Bed

### PALACE DELUXE PREMIUM

From 41 - 61 sq.m | Max Occupancy 4 Deck 9 / 10 / 11 / 12 / 13 / 15 1 King-size Bed + 1 Double Sofa Bed

PALACE SUITE

From 37 sq.m | Max Occupancy 4 Deck 13 / 15 / 16 / 17 1 Queen-size Bed + 1 Double Sofa Bed