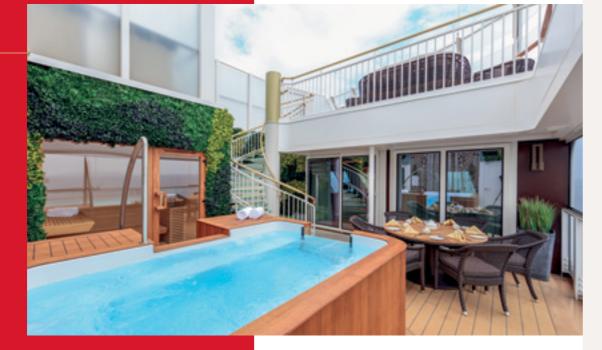

### PALACE VILLA

Approx. 224 sq.m Max Occupancy 6 Deck 17 1 King-size Bed 1 Queen-size Bed 1 Double Sofa Bed