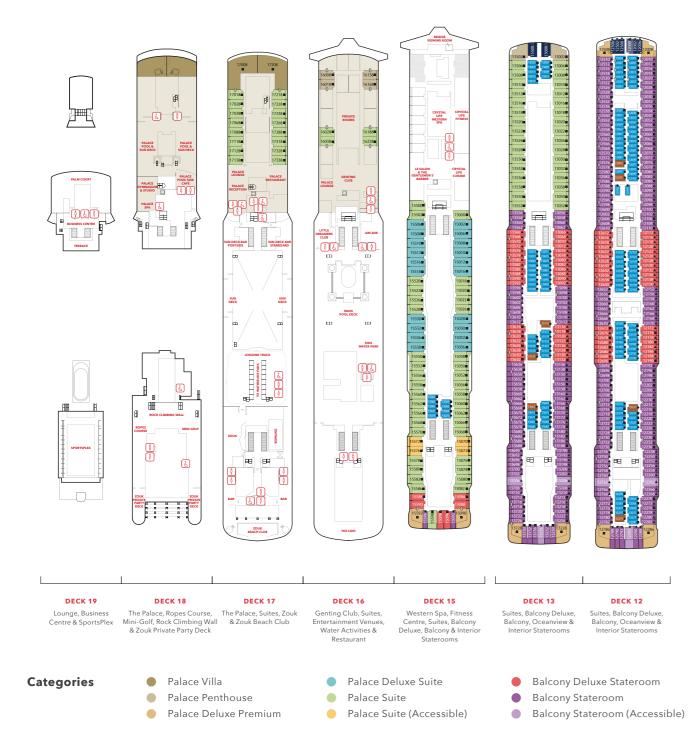

# **Genting Dream Deck Plans**

Interior Stateroom (Accessible)

Up to two persons occupancy available Third person occupancy available Up to four persons occupancy available

When it comes to safety, we are leaving nothing to chance.

8,7,6 16,6

| Sports & Recreation              | DECK |
|----------------------------------|------|
| Waterslide Park                  | 20   |
| SportsPlex                       | 19   |
| Mini-Golf                        | 18   |
| Rock Climbing Wall               | 18   |
| Ropes Course                     | 18   |
| Sun Deck                         | 17   |
| Jogging Track                    | 17   |
| Main Pool Deck                   | 16   |
| Kids Water Park                  | 16   |
| Boardwalk                        | 8    |
| Genting Club                     | DECK |
| Club                             | 16   |
| Lounge                           | 16   |
| Other Services                   | DECK |
| Business Center                  | 19   |
| Bridge Viewing Room              | 15   |
| Helipad Embarkation Lounge       |      |
| Function 8 (Multi-purpose Venue) | 8    |
| Tributes                         | 8    |
| Executive Boardrooms             |      |
| Reception                        |      |
| Shore Excursions                 |      |
| Cruise Consultant                |      |
| Clinic                           |      |
| Meeting Rooms                    |      |

## k Private Party Deck k Beach Club ac Theatre oke national Room tail Boutiques enir Mart o Gallery **Teenagers & Children** Arcade Palace Pool Side Café Palace Pool & Sun Deck

| 18 | Beauty & Wellnes     |  |
|----|----------------------|--|
| 18 | Crystal Life Fitness |  |
| 18 | Crystal Life Spa     |  |
| 17 | Le Salon             |  |
| 17 | Le Saloir            |  |

The Gentlemen's Barber Crystal Life Asian Spa

tertainment

\*Inclusive Restaurant ^Halal Options Available

Palace Gymnasium & Studio

Palace Restaurant Palace Lounge

Palace Reception

**Zodiac Theatre** 

Enjoy live production shows from our acclaimed entertainment team.

The Boutiques Splurge on International luxury brands at our boutiques or outlet store.

| Restaurants & Bars       | DECK |
|--------------------------|------|
| Palm Court               | 19   |
| Sun Deck Bar             | 17   |
| The Lido*^               | 16   |
| Pool Deck Bar            | 16   |
| Crystal Life Cuisine     | 15   |
| Dream Dining Room Upper* | 8    |
| Hot Pot                  | 8    |
| Umi Uma                  | 8    |
| Bistro                   | 8    |
| Gelateria                | 8    |
| Bar City                 | 8    |
| Dream Dining Room Lower* |      |
| Blue Lagoon              |      |
| Red Lion                 |      |
|                          |      |

Lobby Cafe

**The Palace** 

Silk Road

### The Lido

Our buffet-style restaurant with a smorgasbord of international and halal cuisine including vegetarian and non-vegetarian Indian dishes.

### **Bar City**

Sit back and enjoy world-renowned vintages, premium Scotch whiskies, cocktails or bubbly while we entertain you with performances and live bands.

### **Zouk & Zouk Beach Club**

There's a party going on somewhere! Dive in at one of our famous pool parties or dance till dawn with our guest DJs at Zouk.

**Crystal Life Spa** 

Rejuvenate your mind, body and spirit in our Asian and Western-style spas. You can also enjoy a selection of healthy meals and beverages here.