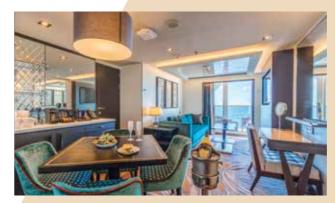

PALACE VILLA

Approx. 224 sq.m | Max Occupancy 6 | Deck 17 1 King-size Bed + 1 Queen-size Bed + 1 Double Sofa Bed

#### PALACE PENTHOUSE

Approx. 56 - 115.4 sq.m | Max Occupancy 4 - 6\* | Deck 13/16 1 King-size Bed + 1 Double Sofa Bed/ 1 Queen-size Bed + 2 Double Sofa Beds/ 1 Queen-size Bed + 1 Double Sofa Bed

<sup>\*</sup> The maximum occupancy of designated Palace Penthouses can be up to 6 guests upon request, subject to stateroom availability.