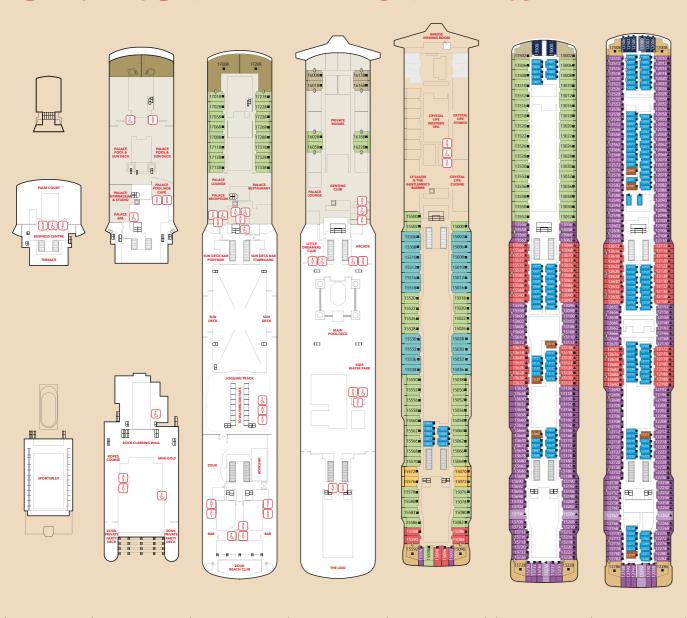

### GENTING DREAM DECK PLANS

**DECK 19** 

**DECK 18** The Palace, Ropes Course,

DECK 16 Genting Club, Suites, Entertainment Venues, DECK 15 Western Spa, Fitness Centre,

DECK 13 Suites, Balcony Deluxe

DECK 12 Suites, Balcony Delux

### Balcony, Oceanview &

#### **CATEGORIES**

- Palace Villa
- Palace Penthouse
- Palace Deluxe Premium
- Palace Deluxe Suite Palace Suite
- Palace Suite (Accessible)
- Balcony Deluxe Stateroom
- Balcony Stateroom
- Balcony Stateroom (Accessible)
- Oceanview Stateroom
- Oceanview Stateroom (Accessible)
- Interior Stateroom
- Interior Stateroom (Accessible)
- Up to two persons occupancy available
- ▲ Third person occupancy available
- Up to four persons occupancy available
- Connecting Stateroom

WHEN IT COMES TO SAFETY, WE'RE LEAVING NOTHING TO CHANCE

DECK 10 Suites, Balcony Delux

Balconv. Oceanview &

#### 100% FRESH AIR VENTILATION SYSTEM, NO AIR RE-CIRCULATION

DECK 11 Suites, Balcony Delu

ng air is filtered and a dedicated ventilation system redirects air out of the ship to ensure no re-circulation of air between cabins. Air intake and exhaust are on opposite sides of the vessel.