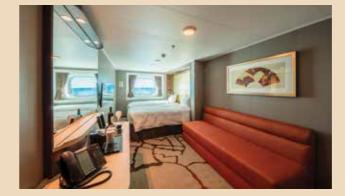

1 Single Sofa Bed + 1 Ceiling Pullman Bed

OCEANVIEW STATEROOM

From 16 - 35 sq.m | Max Occupancy 2 - 4 | Deck 5/9/10/11/12/13 2 Single Beds/ 2 Single Beds + 1 Single Sofa Bed/ 2 Single Beds + 1 Single Sofa Bed + 1 Ceiling Pullman Bed