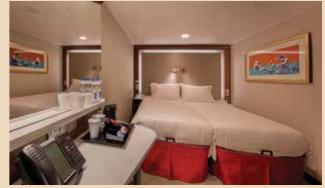

INTERIOR STATEROOM

From 13 - 14 sq.m | Max Occupancy 2 - 4<sup>^</sup> | Deck 5/8/9/10/11/12/13/15 2 Single Beds/ 2 Single Beds + 1 Ceiling Pullman Bed/ 1 Single Bed + 1 Pullman Bed + 1 Double Sofa Bed