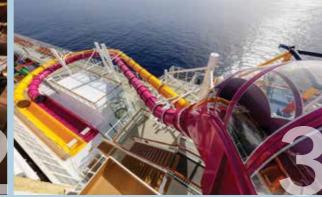

WATERSLIDE PARK

Get drenched in fun on one of our six different waterslides.

**ROPE COURSE & ZIPLINE** 

Feel the thrill of gliding above the ocean on a 35-metre zipline.