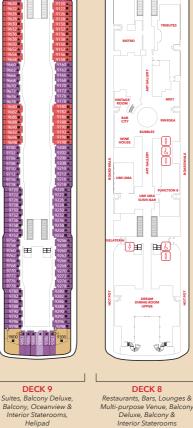

### GENTING DREAM DECK PLANS

**DECK 19** 

**DECK 18** The Palace, Ropes Course,

DECK 16 Genting Club, Suites, Entertainment Venues, DECK 15 Western Spa, Fitness Centre,

DECK 13 Suites, Balcony Deluxe

DECK 12 Suites, Balcony Delux

### Balcony, Oceanview &

#### **CATEGORIES**

- Palace Villa
- Palace Penthouse
- Palace Deluxe Premium
- Palace Deluxe Suite Palace Suite
- Palace Suite (Accessible)
- Balcony Deluxe Stateroom
- Balcony Stateroom
- Balcony Stateroom (Accessible)
- Oceanview Stateroom
- Oceanview Stateroom (Accessible)
- Interior Stateroom
- Interior Stateroom (Accessible)
- Up to two persons occupancy available
- ▲ Third person occupancy available
- Up to four persons occupancy available
- Connecting Stateroom