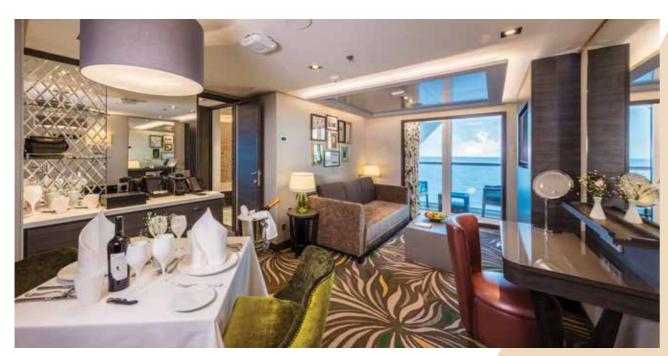

PALACE VILLA

Approx. 224 sq.m | Max Occupancy 6 | Deck 17 1 King-size Bed + 1 Queen-size Bed + 1 Double Sofa Bed

#### PALACE PENTHOUSE

Approx. 56 - 115.4 sq.m | Max Occupancy 4 - 6\* | Deck 13/16 1 King-size Bed + 1 Double Sofa Bed/ 1 Queen-size Bed + 2 Double Sofa Beds/ 1 Queen-size Bed + 1 Double Sofa Bed

<sup>\*</sup> The maximum occupancy of designated Palace Penthouses can be up to 6 guests upon request, subject to stateroom availability.