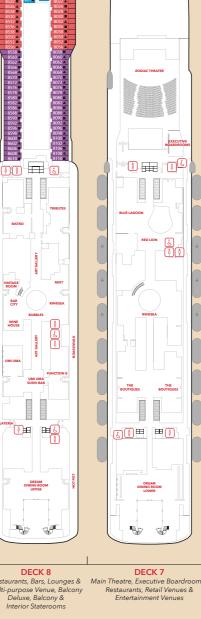

### GENTING DREAM DECK PLANS

**DECK 19** 

**DECK 18** The Palace, Ropes Course,

DECK 16 Genting Club, Suites, Entertainment Venues, DECK 15 Western Spa, Fitness Centre,

DECK 13 Suites, Balcony Deluxe

DECK 12 Suites, Balcony Delux

### Balcony, Oceanview &

#### **CATEGORIES**

- Palace Villa
- Palace Penthouse
- Palace Deluxe Premium
- Palace Deluxe Suite Palace Suite
- Palace Suite (Accessible)
- Balcony Deluxe Stateroom
- Balcony Stateroom
- Balcony Stateroom (Accessible)
- Oceanview Stateroom
- Oceanview Stateroom (Accessible)
- Interior Stateroom
- Interior Stateroom (Accessible)
- Up to two persons occupancy available
- ▲ Third person occupancy available
- Up to four persons occupancy available
- Connecting Stateroom