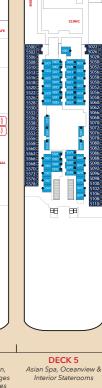

### Balcony, Oceanview &

#### **CATEGORIES**

- Palace Villa
- Palace Penthouse
- Palace Deluxe Premium
- Palace Deluxe Suite Palace Suite
- Palace Suite (Accessible)
- Balcony Deluxe Stateroom
- Balcony Stateroom
- Balcony Stateroom (Accessible)
- Oceanview Stateroom
- Oceanview Stateroom (Accessible)
- Interior Stateroom
- Interior Stateroom (Accessible)
- Up to two persons occupancy available
- ▲ Third person occupancy available
- Up to four persons occupancy available
- Connecting Stateroom