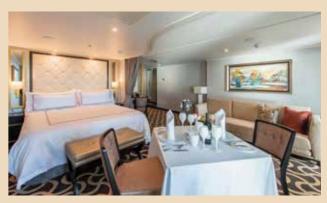

^ The above image is for a stateroom configuration for 2 persons – other stateroom configurations for 3 persons are also available.

PALACE DELUXE PREMIUM

From 41 - 61 sq.m | Max Occupancy 4 | Deck 9/10/11/12/13/15 1 King-size Bed + 1 Double Sofa Bed

PALACE DELUXE SUITE

From 41 sq.m | Max Occupancy 4 | Deck 15 1 Queen-size Bed + 1 Double Sofa Bed

PALACE SUITE

From 37 sq.m | Max Occupancy 4 | Deck 13/15/16/17 1 Queen-size Bed + 1 Double Sofa Bed