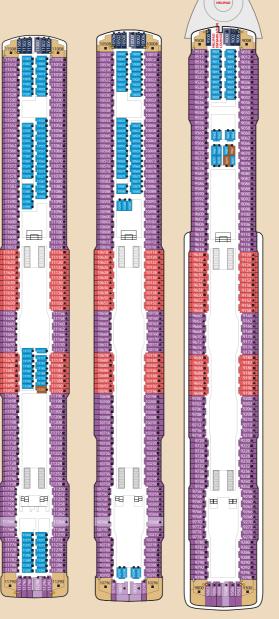

### GENTING DREAM DECK PLANS

**DECK 19** 

**DECK 18** The Palace, Ropes Course,

DECK 16 Genting Club, Suites, Entertainment Venues, DECK 15 Western Spa, Fitness Centre,

DECK 13 Suites, Balcony Deluxe

DECK 12 Suites, Balcony Delux

### Balcony, Oceanview &

#### **CATEGORIES**

- Palace Villa
- Palace Penthouse
- Palace Deluxe Premium
- Palace Deluxe Suite Palace Suite
- Palace Suite (Accessible)
- Balcony Deluxe Stateroom
- Balcony Stateroom
- Balcony Stateroom (Accessible)
- Oceanview Stateroom
- Oceanview Stateroom (Accessible)
- Interior Stateroom
- Interior Stateroom (Accessible)
- Up to two persons occupancy available
- ▲ Third person occupancy available
- Up to four persons occupancy available
- Connecting Stateroom