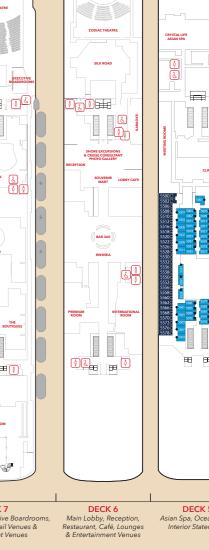

### GENTING DREAM DECK PLANS

**DECK 19** 

**DECK 18** The Palace, Ropes Course,

DECK 16 Genting Club, Suites, Entertainment Venues, DECK 15 Western Spa, Fitness Centre,

DECK 13 Suites, Balcony Deluxe

DECK 12 Suites, Balcony Delux

### Balcony, Oceanview &

#### **CATEGORIES**

- Palace Villa
- Palace Penthouse
- Palace Deluxe Premium
- Palace Deluxe Suite Palace Suite
- Palace Suite (Accessible)
- Balcony Deluxe Stateroom
- Balcony Stateroom
- Balcony Stateroom (Accessible)
- Oceanview Stateroom
- Oceanview Stateroom (Accessible)
- Interior Stateroom
- Interior Stateroom (Accessible)
- Up to two persons occupancy available
- ▲ Third person occupancy available
- Up to four persons occupancy available
- Connecting Stateroom

WHEN IT COMES TO SAFETY, WE'RE LEAVING NOTHING TO CHANCE

DECK 10 Suites, Balcony Delux

Balconv. Oceanview &

#### 100% FRESH AIR VENTILATION SYSTEM, NO AIR RE-CIRCULATION

DECK 11 Suites, Balcony Delu

ng air is filtered and a dedicated ventilation system redirects air out of the ship to ensure no re-circulation of air between cabins. Air intake and exhaust are on opposite sides of the vessel.