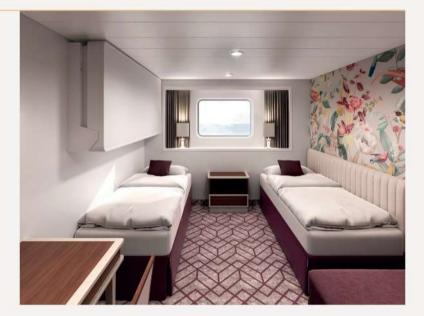

### BALCONY STATEROOM

From 18 sq.m

Max Occupancy 4

Deck 9 / 10 / 11

2 Single Beds\* + 1 Double Sofa Bed