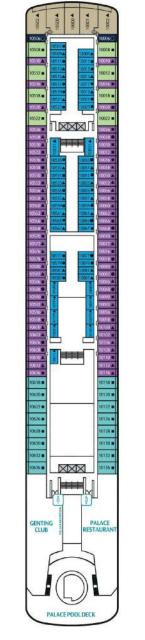

## **Resorts World One Deck Plans**

DECK 9 Suites, Balcony Staterooms & Interior Staterooms

IXXXI