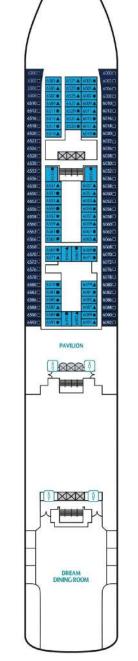

1 sq.m

Max Occupancy 4

Deck 9 / 10

1 King-size Bed + 1 Double Sofa Bed



### BALCONY STATEROOM

From 18 sq.m

Max Occupancy 4

Deck 9 / 10 / 11

2 Single Beds\* + 1 Double Sofa Bed



### OCEANVIEW STATEROOM

From 13 sq.m

Max Occupancy 2 - 4

Deck 4 / 5 / 6 / 8 / 9 / 10 / 11

1 Queen-size Bed / 2 Single Beds / 2 Single

Beds + 1 Pullman Bed + 1 Single Sofa Bed /

1 Queen-size Bed + 1 Single Sofa Bed



### INTERIOR STATEROOM

From 12 sq.m

Max Occupancy 3

Deck 4 / 5 / 6 / 8 / 9 / 10 / 11

1 Queen-size Bed + 1 Single Sofa Bed / 2

Single Beds + 1 Single Pullman Bed + 1 Single

Sofa Bed



\*Convertible to one Queen-size Bed upon request #Images are for reference only.

## **Resorts World One Deck Plans**













DECK 9 Suites, Balcony Staterooms & Interior Staterooms



IXXXI









### DECK 13

Sports Facilities, Restaurant and Bar

### DECK 12

Water Activities, Spa, Gym, Salon, Lounge, ESC Experience Lab, The Zone

### DECK 11

The Palace, Suites, Balcony Staterooms, Oceanview Suites, Balcony Staterooms Staterooms & Interior & Interior Staterooms

### DECK 8

Restaurants, Retail Boutiques, Oceanview Staterooms & Interior

### DECK 7

Main Lobby, Main Theatre, Restaurants & Cafés

### DECK 6

Restaurants, Oceanview Staterooms & Interior Staterooms

### DECK 5

Oceanview Staterooms & Interior Staterooms

### DECK 4

Oceanview Staterooms & Interior Staterooms, Medical Centre

### Categories

- Palace Penthouse
- Palace Deluxe Suite
- Palace Suite
- Balcony Stateroom
- Oceanview Stateroom

- Interior Stateroom
- Interior Stateroom (Accessible)
- Up to two persons