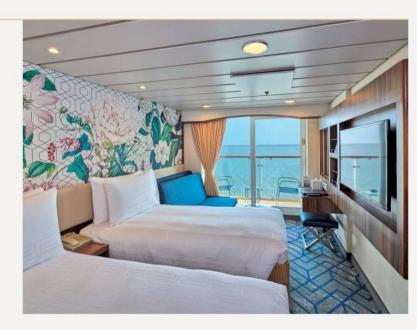

### BALCONY STATEROOM

From 18 sq.m

Max Occupancy 4

Deck 9 / 10 / 11

2 Single Beds\* + 1 Double Sofa Bed

### OCEANVIEW STATEROOM

From 13 sq.m

Max Occupancy 2 - 4

Deck 4 / 5 / 6 / 8 / 9 / 10 / 11

1 Queen-size Bed / 2 Single Beds / 2 Single

Beds + 1 Pullman Bed + 1 Single Sofa Bed /

1 Queen-size Bed + 1 Single Sofa Bed