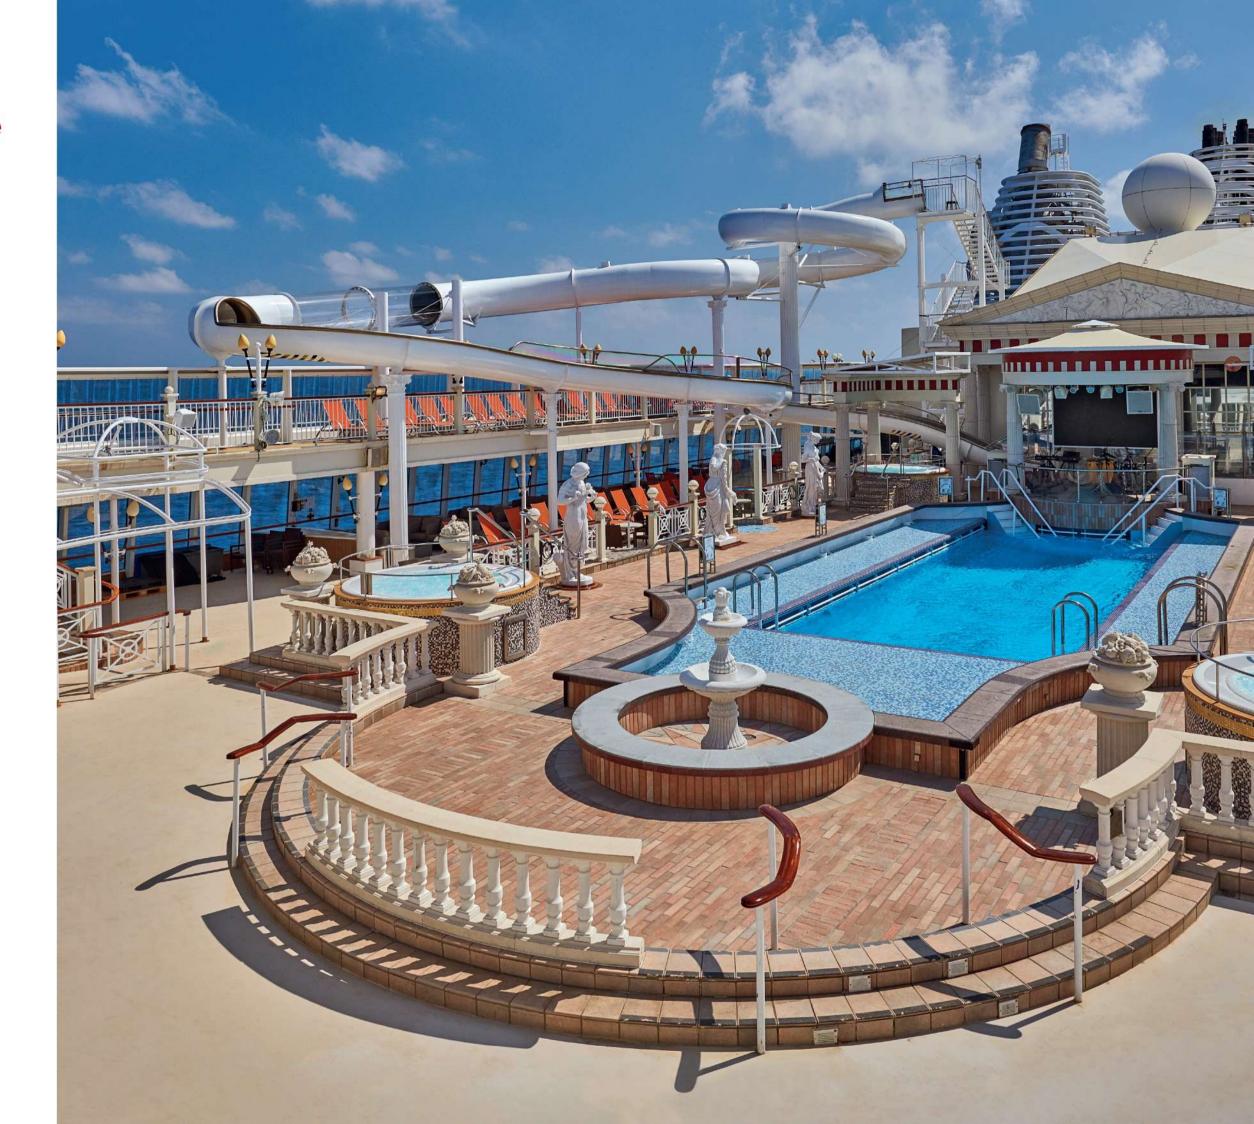

### The Palace

Enter a world of exclusivity with spacious suites, luxurious facilities and European-style butler service.

### **Dream Dining Room**

Savour Chinese and Western cuisine in our elegant main inclusive dining room.

### **Zodiac Theatre**

Catch a signature production live show in our opulent theatre.

### **Hot Pot**

Enjoy your favourite noodles with an extensive list of beverages available to complement your dinner.

### **Parthenon Pool**

Go for a dip in our outdoor Roman-themed pool deck with Caesar's Slide, hot tubs, a stage for live bands and a mega LED screen.

### Seafood Grill

Enjoy your favourite outdoor hot pot dining with a wide selection of meats, seafood or vegetarian options, paired with an extensive beverage list.

### **ESC Experience Lab**

Experience the latest in virtual and augmented reality technology for non-stop thrills.

# Mozzarella Ristorante & Pizzeria

For adventurous foodies, savour a modern fusion of classic Italian dishes and pizzas with a Japanese twist.

### Little Dreamers Club

Feed your children's imaginations with games, workshops, costume parties and even a DJ booth at our kids-only club.

### **Palm Court**

Relax in our sophisticated observatory lounge as you enjoy sweeping ocean views.