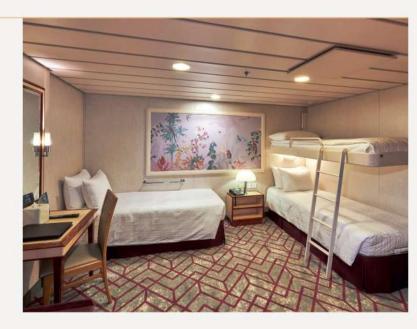

### OCEANVIEW STATEROOM

From 13 sq.m

Max Occupancy 2 - 4

Deck 4 / 5 / 6 / 8 / 9 / 10 / 11

1 Queen-size Bed / 2 Single Beds / 2 Single

Beds + 1 Pullman Bed + 1 Single Sofa Bed /

1 Queen-size Bed + 1 Single Sofa Bed

### INTERIOR STATEROOM

From 12 sq.m

Max Occupancy 3

Deck 4 / 5 / 6 / 8 / 9 / 10 / 11

1 Queen-size Bed + 1 Single Sofa Bed / 2

Single Beds + 1 Single Pullman Bed + 1 Single

Sofa Bed

\*Convertible to one Queen-size Bed upon request #Images are for reference only.