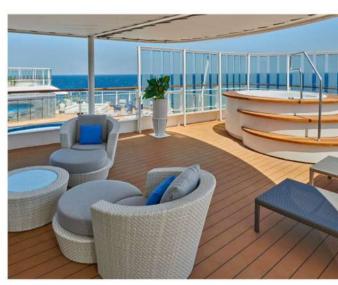

### **Parthenon Pool**

Go for a dip in our outdoor Roman-themed pool deck with Caesar's Slide, hot tubs, a stage for live bands and a mega LED screen.