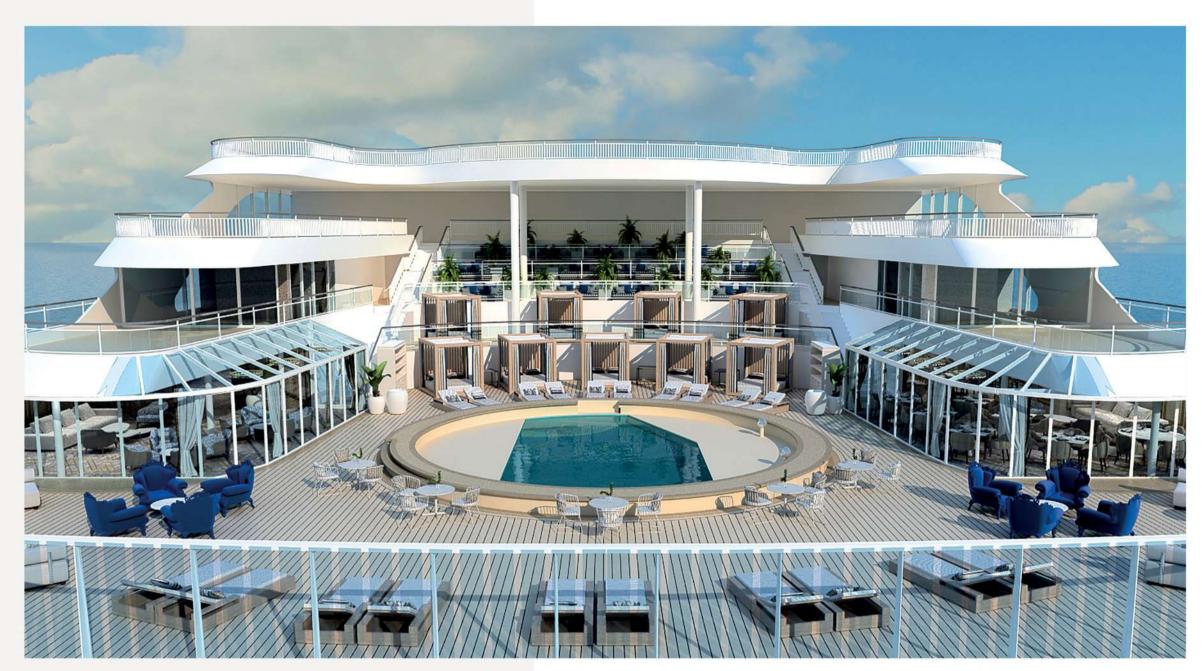

### **Parthenon Pool**

Go for a dip in our outdoor Roman-themed pool deck with Caesar's Slide, hot tubs, a stage for live bands and a mega LED screen.