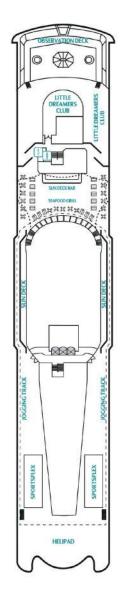

ncy 4 Deck 10 / 11 1 King-size Bed + 1 Double Sofa Bed

### PALACE SUITE

From 21 sq.m

Max Occupancy 4

Deck 9 / 10

1 King-size Bed + 1 Double Sofa Bed



### BALCONY STATEROOM

From 18 sq.m

Max Occupancy 4

Deck 9 / 10 / 11

2 Single Beds\* + 1 Double Sofa Bed



### OCEANVIEW STATEROOM

From 13 sq.m

Max Occupancy 2 - 4

Deck 4 / 5 / 6 / 8 / 9 / 10 / 11

1 Queen-size Bed / 2 Single Beds / 2 Single

Beds + 1 Pullman Bed + 1 Single Sofa Bed /

1 Queen-size Bed + 1 Single Sofa Bed



### INTERIOR STATEROOM

From 12 sq.m

Max Occupancy 3

Deck 4 / 5 / 6 / 8 / 9 / 10 / 11

1 Queen-size Bed + 1 Single Sofa Bed / 2

Single Beds + 1 Single Pullman Bed + 1 Single

Sofa Bed



\*Convertible to one Queen-size Bed upon request #Images are for reference only.

## **Resorts World One Deck Plans**













DECK 9 Suites, Balcony Staterooms & Interior Staterooms



IXXXI









### DECK 13

Sports Facilities, Restaurant and Bar

### DECK 12

Water Activities, Spa, Gym, Salon, Lounge, ESC Experience Lab, The Zone

### DECK 11

The Palace, Suites, Balcony Staterooms, Oceanview Suites, Balcony Staterooms Staterooms & Interior & Interior Staterooms

### DECK 8

Restaurants, Retail Boutiques, Oceanview Staterooms & Interior

### DECK 7

Main Lobby, Main Theatre, Restaurants & Cafés

### DECK 6

Restaurants, Oceanview Staterooms & Interior Staterooms

### DECK 5

Oceanview Staterooms & Interior Staterooms

### DECK 4

Oceanview Staterooms & Interior Staterooms, Medical Centre

### Categories

- Palace Penthouse
- Palace Deluxe Suite
- Palace Suite
- Balcony Stateroom
- Oceanview State