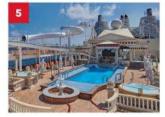

### **Parthenon Pool**

Go for a dip in our outdoor Roman-themed pool deck with Caesar's Slide, hot tubs, a stage for live bands and a mega LED screen.