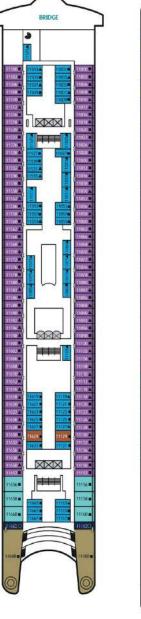

## **Resorts World One Deck Plans**

DECK 9 Suites, Balcony Staterooms & Interior Staterooms

IXXXI

### DECK 11

The Palace, Suites, Balcony Staterooms, Oceanview Suites, Balcony Staterooms Staterooms & Interior & Interior Staterooms